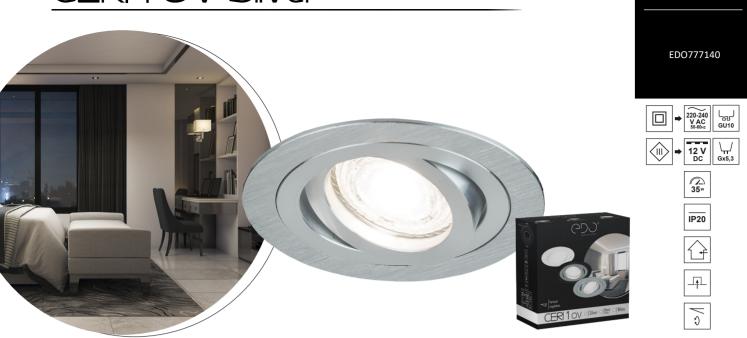

## CERI 10V Silver

## Decorative ring of the lighting CERI 1 OV Silver

The CERI series of concealed eyelets is characterized by minimalism and subtlety. It is a collection of recessed luminaires with classic- round and square shapes with an adjustable ring. The smooth, matte finish of white and black is combined with brushed silver. Luminaires are available as single points and in the version of double spots. You can combine them and configure in any way to create a unique lighting arrangement. The discreet, recessed mounting makes CERI an unobtrusive decoration that does not dominate or distract attention from other elements of the decor.

| SPECIFICATIONS                                    | EDO777140                 |
|---------------------------------------------------|---------------------------|
| Application:                                      | inside                    |
| Type of assembly:                                 | recessed into the ceiling |
| Instalation site:                                 | ceiling                   |
| Colour:                                           | silver                    |
| Type of finish:                                   | brushed, middle-lustre    |
| Material:                                         | aluminium                 |
| Dimensions:                                       |                           |
| -width [mm]:                                      | ø94mm                     |
| -length [mm]:                                     | <del>-</del>              |
| -ring diameter [mm]:                              | ø55mm                     |
| -height [mm]:                                     | 3mm                       |
| -overall height [mm]:                             | 25mm                      |
| -mounting hole [mm]:                              | ø80mm                     |
| Adjustable:                                       | yes                       |
| Shutter:                                          | -                         |
| Socket included:                                  | no                        |
| Socket type:                                      | GU10/ Gx3,5               |
| Number of slots:                                  | 1                         |
| Light source included:                            | no                        |
| TECHNICAL DATA                                    |                           |
| Maximum power [w]:                                | 35W                       |
| Rated voltage [v]:                                | 220-240 V AC/ 12 V DC     |
| Rated frequency [Hz]:                             | 50-60 Hz                  |
| IP:                                               | IP20                      |
| Protection class:                                 | 11/111                    |
| Mercury content:                                  | no                        |
| Environmental conditions [°c]:                    | -2050°C                   |
| The minimum distance from illuminated object [m]: | 0,5m                      |
| LOGISTIC DATA                                     |                           |
| Collective packaging [pc.]:                       | 100pc                     |
| Weight [g]:                                       | 85g                       |
| Weight with packaging [g]:                        | 109g                      |
| EAN:                                              | 519036241727412           |