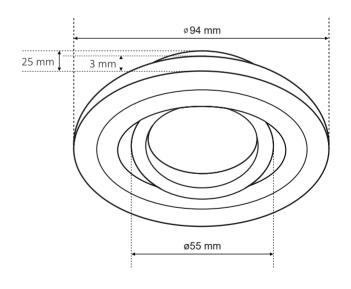

| SPECIFICATIONS                                    | EDO777140                 |
|---------------------------------------------------|---------------------------|
| Application:                                      | inside                    |
| Type of assembly:                                 | recessed into the ceiling |
| Instalation site:                                 | ceiling                   |
| Colour:                                           | silver                    |
| Type of finish:                                   | brushed, middle-lustre    |
| Material:                                         | aluminium                 |
| Dimensions:                                       |                           |
| -width [mm]:                                      | ø94mm                     |
| -length [mm]:                                     | <del>-</del>              |
| -ring diameter [mm]:                              | ø55mm                     |
| -height [mm]:                                     | 3mm                       |
| -overall height [mm]:                             | 25mm                      |
| -mounting hole [mm]:                              | ø80mm                     |
| Adjustable:                                       | yes                       |
| Shutter:                                          | -                         |
| Socket included:                                  | no                        |
| Socket type:                                      | GU10/ Gx3,5               |
| Number of slots:                                  | 1                         |
| Light source included:                            | no                        |
| TECHNICAL DATA                                    |                           |
| Maximum power [w]:                                | 35W                       |
| Rated voltage [v]:                                | 220-240 V AC/ 12 V DC     |
| Rated frequency [Hz]:                             | 50-60 Hz                  |
| IP:                                               | IP20                      |
| Protection class:                                 | 11/111                    |
| Mercury content:                                  | no                        |
| Environmental conditions [°c]:                    | -2050°C                   |
| The minimum distance from illuminated object [m]: | 0,5m                      |
| LOGISTIC DATA                                     |                           |
| Collective packaging [pc.]:                       | 100pc                     |
| Weight [g]:                                       | 85g                       |
| Weight with packaging [g]:                        | 109g                      |
| EAN:                                              | 519036241727412           |