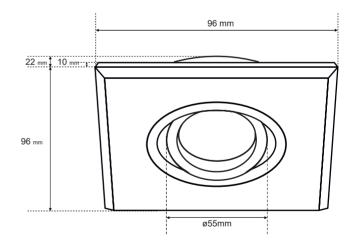

| SPECIFICATIONS Application:                       | EDO777404<br>inside       |
|---------------------------------------------------|---------------------------|
| Type of assembly:                                 | recessed into the ceiling |
| Instalation site:                                 | ceiling                   |
| Colour:                                           | silver                    |
| Type of finish:                                   | shining, ring-lustre      |
| Material:                                         | tempered glass, aluminium |
| Dimensions:                                       | tempereu giass, aluminum  |
| -width [mm]:                                      | 96mm                      |
| -width [mm]:                                      | 96mm                      |
| -ring diameter [mm]:                              | ø55mm                     |
| -height [mm]:                                     | 10mm                      |
| -overall height [mm]:                             | 24mm                      |
| -mounting hole [mm]:                              | ø70-80mm                  |
| Adjustable:                                       | yes                       |
| Shutter:                                          | yes                       |
| Socket included:                                  | no                        |
| Socket type:                                      | GU10/ Gx3,5               |
| Number of slots:                                  | 1                         |
| Light source included:                            | no                        |
| TECHNICAL DATA                                    |                           |
| Maximum power [w]:                                | 35W                       |
| Rated voltage [v]:                                | 220-240 V AC/ 12 V DC     |
| Rated frequency [Hz]:                             | 50-60 Hz                  |
| IP:                                               | IP20                      |
| Protection class:                                 | 11/111                    |
| Mercury content:                                  | no                        |
| Environmental conditions [°C]:                    | -2050°C                   |
| The minimum distance from illuminated object [m]: | 0,5m                      |
| LOGISTIC DATA                                     |                           |
| Collective packaging [pc.]:                       | 50pc                      |
| Weight [g]:                                       | 147g                      |
| Weight with packaging [g]:                        | 171g                      |
| EAN:                                              | 5190394314897631          |