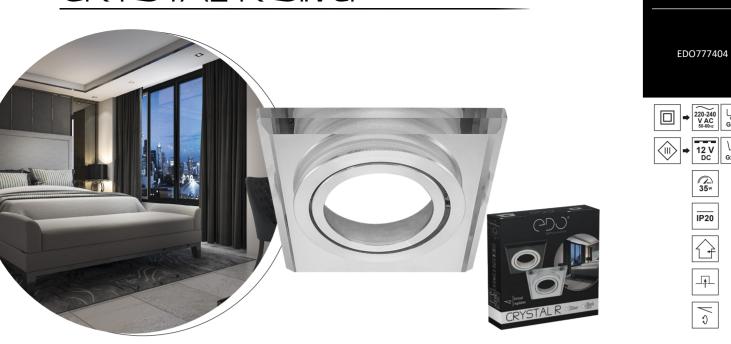

## CRYSTAL R Silver

CRYSTAL ceiling luminaires- an aesthetically made square glass housing will add a touch of elegance to any room in which they will be installed. It comes in two colors, silver and black, with different thicknesses of glass. They fit both classic and modern interiors.

| SPECIFICATIONS Application:                       | EDO777404<br>inside       |
|---------------------------------------------------|---------------------------|
| Type of assembly:                                 | recessed into the ceiling |
| Instalation site:                                 | ceiling                   |
| Colour:                                           | silver                    |
| Type of finish:                                   | shining, ring-lustre      |
| Material:                                         | tempered glass, aluminium |
| Dimensions:                                       | tempereu giass, aluminum  |
| -width [mm]:                                      | 96mm                      |
| -width [mm]:                                      | 96mm                      |
| -ring diameter [mm]:                              | ø55mm                     |
| -height [mm]:                                     | 10mm                      |
| -overall height [mm]:                             | 24mm                      |
| -mounting hole [mm]:                              | ø70-80mm                  |
| Adjustable:                                       | yes                       |
| Shutter:                                          | yes                       |
| Socket included:                                  | no                        |
| Socket type:                                      | GU10/ Gx3,5               |
| Number of slots:                                  | 1                         |
| Light source included:                            | no                        |
| TECHNICAL DATA                                    |                           |
| Maximum power [w]:                                | 35W                       |
| Rated voltage [v]:                                | 220-240 V AC/ 12 V DC     |
| Rated frequency [Hz]:                             | 50-60 Hz                  |
| IP:                                               | IP20                      |
| Protection class:                                 | 11/111                    |
| Mercury content:                                  | no                        |
| Environmental conditions [°C]:                    | -2050°C                   |
| The minimum distance from illuminated object [m]: | 0,5m                      |
| LOGISTIC DATA                                     |                           |
| Collective packaging [pc.]:                       | 50pc                      |
| Weight [g]:                                       | 147g                      |
| Weight with packaging [g]:                        | 171g                      |
| EAN:                                              | 5190394314897631          |