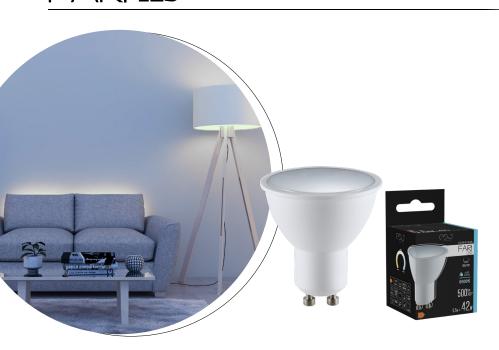

## FARI LED

## Light source FARI LED 5,5W CW

**GU10 LED bulbs** are an effective type of lighting- they are an alternative and energy-saving successor to traditional halogen light sources. FARI LED bulb is a small light source, one of the most popular solutions used in spot ceiling luminaires. Small size and truncated, reflector shape- allow for precise lighting of selected places in the room.