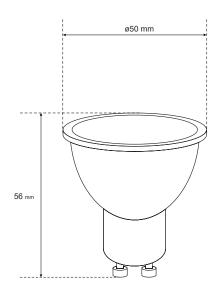

| SPECIFICATIONS                          | ED0777437         |
|-----------------------------------------|-------------------|
| Source Type:                            | LED               |
| Cap type:                               | GU10              |
| Dimensions [mm]:                        |                   |
| -diameter:                              | ø50 mm            |
| -height:                                | 56 mm             |
| Lampshade:                              | mat               |
| Bubble shape:                           | reflector         |
| Energy efficiency<br>class [A-G]:       | å F               |
| Cooperation with a dimmer:              | no                |
| TECHNICAL DATA                          |                   |
| Power in the on-mode Pon [W]:           | 5,5 W             |
| Standby power Psb/Pnet [W]:             | -                 |
| Rated voltage [v]:                      | 220-240 V AC      |
| Rated frequency [Hz]:                   | 50-60 Hz          |
| Color of the light:                     | cold white        |
| Color temperature [к]:                  | 6500K             |
| Light color change:                     | no                |
| Color rendering index CRI:              | 80                |
| Useful luminous flux [lm]:              | 500 lm            |
| Luminous efficiency [lm/w]:             | 90,9 lm/W         |
| Light distribution angle [°]:           | 120°              |
| Rated life [h]:                         | 20000 h           |
| Number of cycles on/off:                | 15000             |
| On-mode energy consumption [kWh/1000h]: | 6kWh/1000h        |
| Declaration of power equivalency [w]:   | 42 W              |
| Mercury content:                        | no                |
| Environmental conditions:               | -2040 °C          |
| LOGISTIC DATA                           |                   |
| Collective packaging [pc.]:             | 100 pcs.          |
| Weight [g]:                             | 21 g              |
| EAN                                     | 5 904252 610138 > |