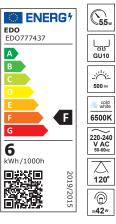

| SPECIFICATIONS                          | ED0777437         |
|-----------------------------------------|-------------------|
| Source Type:                            | LED               |
| Cap type:                               | GU10              |
| Dimensions [mm]:                        |                   |
| -diameter:                              | ø50 mm            |
| -height:                                | 56 mm             |
| Lampshade:                              | mat               |
| Bubble shape:                           | reflector         |
| Energy efficiency<br>class [A-G]:       | å F               |
| Cooperation with a dimmer:              | no                |
| TECHNICAL DATA                          |                   |
| Power in the on-mode Pon [W]:           | 5,5 W             |
| Standby power Psb/Pnet [W]:             | -                 |
| Rated voltage [v]:                      | 220-240 V AC      |
| Rated frequency [Hz]:                   | 50-60 Hz          |
| Color of the light:                     | cold white        |
| Color temperature [к]:                  | 6500K             |
| Light color change:                     | no                |
| Color rendering index CRI:              | 80                |
| Useful luminous flux [lm]:              | 500 lm            |
| Luminous efficiency [lm/w]:             | 90,9 lm/W         |
| Light distribution angle [°]:           | 120°              |
| Rated life [h]:                         | 20000 h           |
| Number of cycles on/off:                | 15000             |
| On-mode energy consumption [kWh/1000h]: | 6kWh/1000h        |
| Declaration of power equivalency [w]:   | 42 W              |
| Mercury content:                        | no                |
| Environmental conditions:               | -2040 °C          |
| LOGISTIC DATA                           |                   |
| Collective packaging [pc.]:             | 100 pcs.          |
| Weight [g]:                             | 21 g              |
| EAN                                     | 5 904252 610138 > |