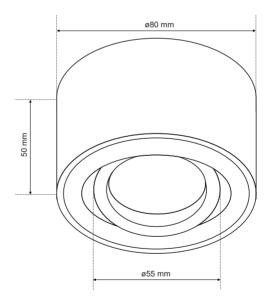

| DANE OGÓLNE                                     | EDO777450                   |
|-------------------------------------------------|-----------------------------|
| Application:                                    | inside                      |
| Type of assembly:                               | surface-mounted             |
| Instalation site:                               | ceiling                     |
| Connection type:                                | screw cube                  |
| Colour:                                         | black                       |
| Type of finish:                                 | sandblasted                 |
| Material:                                       | aluminium                   |
| Dimensions:                                     |                             |
| -width [mm]:                                    | ø80mm                       |
| -length [mm]:                                   | =                           |
| -ring diameter [mm]:                            | ø55mm                       |
| -height [mm]:                                   | 50mm                        |
| -mounting bolt distance [mm]:                   | 34mm                        |
| Adjustable:                                     | yes                         |
| Shutter:                                        | -                           |
| Socket included:                                | no                          |
| Socket type:                                    | LED insert                  |
| Number of slots:                                | 1                           |
| Light source included:                          | no                          |
| DANE TECHNICZNE                                 |                             |
| Maximum power [w]:                              | 15W                         |
| Rated voltage [v]:                              | 220-240 V AC                |
| Rated frequency [Hz]:                           | 50-60 Hz                    |
| IP:                                             | IP20                        |
| Protection class:                               | I                           |
| Mercury content:                                | no                          |
| Environmental conditions [°c]:                  | -2050°C                     |
| Te minimal distance form iluminated object [m]: | 0,5m                        |
| DANE LOGISTYCZNE                                |                             |
| Collective packaging [pc.]:                     | 50pc                        |
| Weight [g]:                                     | 150g                        |
| Weight with packaging [g]:                      | 173g                        |
| EAN:                                            | 5 9 0 4 2 5 2 1 6 1 0 2 5 1 |