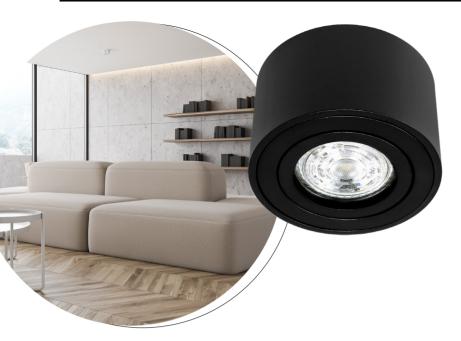

## Lighting fixture ZALDA OV Black

The ZALDA series are modern surface-mounted luminaires in a subtle, streamlined form. The classic round shape in a universal white and black color is a subtle addition to any space arrangement. The energy-saving INSERT LED insert allows you to keep a small size and install it anywhere. An adjustable, movable ring allows you to easily adjust the angle of incidence of light and illuminate every corner of the room.