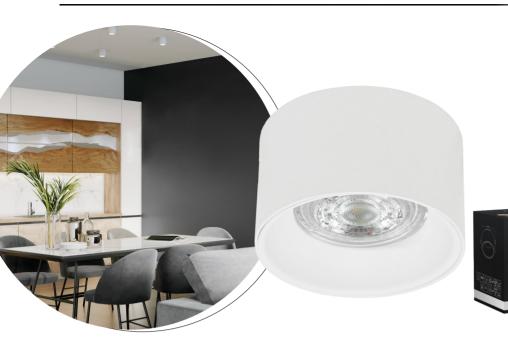

## ZAMA White S

## Decorative ring of the lighting ZAMA White S

The recessed ZAMA luminaire is a combination of the subtleties of minimalist eyelets and a decorative form. Available in 4 color variants- white and black, and additionally with a golden center. ZAMA is a simple form of a flat tube with a fanciful center rounded inwards- it fits both modern and classic interior arrangements.