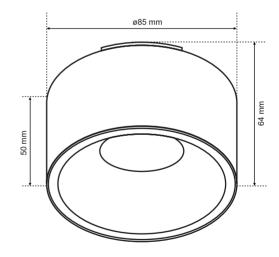

| SPECIFICATIONS                                    | EDO777454              |
|---------------------------------------------------|------------------------|
| Application:                                      | inside                 |
| Type of assembly:                                 | surface-mounted        |
| Instalation site:                                 | ceiling                |
| Colour:                                           | white                  |
| Type of finish:                                   | sandblasted            |
| Material:                                         | aluminium              |
| Dimensions:                                       |                        |
| -width [mm]:                                      | ø85mm                  |
| -length [mm]:                                     | -                      |
| -ring diameter [mm]:                              | -                      |
| -height [mm]:                                     | 50mm                   |
| -overall height [mm]:                             | 64mm                   |
| -mounting hole [mm]:                              | ø75mm                  |
| Adjustable:                                       | no                     |
| Shutter:                                          | -                      |
| Socket included:                                  | no                     |
| Socket type:                                      | GU10/Gx3,5             |
| Number of slots:                                  | 1                      |
| Light source included:                            | no                     |
| TECHNICAL DATA                                    |                        |
| Maximum power [w]:                                | 35W                    |
| Rated voltage [v]:                                | 220-240 V AC / 12 V DC |
| Rated frequency [Hz]:                             | 50-60 Hz               |
| IP:                                               | IP20                   |
| Protection class:                                 | II/III                 |
| Mercury content:                                  | no                     |
| Environmental conditions [°c]:                    | -2050°C                |
| The minimum distance from illuminated object [m]: | 0,5m                   |
| LOGISTIC DATA                                     |                        |
| Collective packaging [pc.]:                       | 50pc                   |
| Weight [g]:                                       | 98g                    |
| Weight with packaging [g]:                        | 123g                   |
| EAN:                                              | 5190423216102821       |