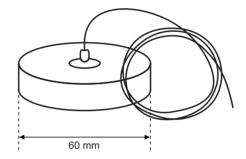

| DANE OGÓLNE                    | EDO777520                                          |
|--------------------------------|----------------------------------------------------|
| Application:                   | inside                                             |
| Type of system:                | track MEVA PRO                                     |
| Instalation site:              | ceiling                                            |
| Material:                      | PC, aluminium, steel                               |
| Set contents:                  | screws-3 pcs., expansion bolt-2 pcs., rope, soffit |
| Dimensions:                    | cable-1.5m, soffit- 60mm                           |
| DANE TECHNICZNE                |                                                    |
| Mercury content:               | no                                                 |
| Environmental conditions [°c]: | -2060°C                                            |
| DANE LOGISTYCZNE               |                                                    |
| Collective packaging [pc.]:    | 100pc                                              |
| Weight with packaging [g]:     | 44g                                                |
| EAN:                           | 5  904252  610930                                  |