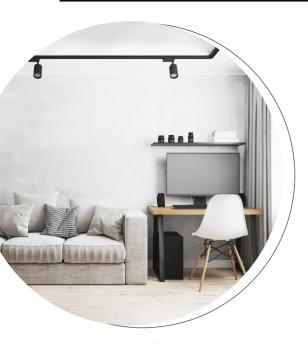

## Pendant accessory for truck MEVA PRO pandent accessory

Rail lighting is an innovative solution that gives an endless number of combinations, personalization possibilities and creating unique illumination of the room. The rail system is a whole set of elements- rails, connectors, power supplies, end caps and lines for hanging the rail.

| DANE OGÓLNE                    | EDO777520                                          |
|--------------------------------|----------------------------------------------------|
| Application:                   | inside                                             |
| Type of system:                | track MEVA PRO                                     |
| Instalation site:              | ceiling                                            |
| Material:                      | PC, aluminium, steel                               |
| Set contents:                  | screws-3 pcs., expansion bolt-2 pcs., rope, soffit |
| Dimensions:                    | cable-1.5m, soffit- 60mm                           |
| DANE TECHNICZNE                |                                                    |
| Mercury content:               | no                                                 |
| Environmental conditions [°c]: | -2060°C                                            |
| DANE LOGISTYCZNE               |                                                    |
| Collective packaging [pc.]:    | 100pc                                              |
| Weight with packaging [g]:     | 44g                                                |
| EAN:                           | 5  904252  610930                                  |