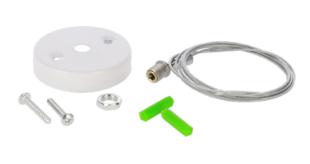

| DANE OGÓLNE                    | EDO777520                                          |
|--------------------------------|----------------------------------------------------|
| Application:                   | inside                                             |
| Type of system:                | track MEVA PRO                                     |
| Instalation site:              | ceiling                                            |
| Material:                      | PC, aluminium, steel                               |
| Set contents:                  | screws-3 pcs., expansion bolt-2 pcs., rope, soffit |
| Dimensions:                    | cable-1.5m, soffit- 60mm                           |
| DANE TECHNICZNE                |                                                    |
| Mercury content:               | no                                                 |
| Environmental conditions [°c]: | -2060°C                                            |
| DANE LOGISTYCZNE               |                                                    |
| Collective packaging [pc.]:    | 100pc                                              |
| Weight with packaging [g]:     | 44g                                                |
| EAN:                           | 5  904252  610930                                  |