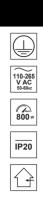

| SPECIFICATIONS                 | EDO777529         |
|--------------------------------|-------------------|
| Application:                   | inside            |
| Connector type:                | flexible A        |
| Type of system:                | track MEVA PRO    |
| Type of assembly:              | surface           |
| Instalation site:              | ceiling           |
| Colour:                        | white             |
| Type of finish:                | mat               |
| Material:                      | PC, steel         |
| Dimensions:                    |                   |
| -width [mm]:                   | 36mm              |
| -hight [mm]:                   | 17mm              |
| -lenght [mm]:                  | 271mm             |
| TECHNICAL DATA                 |                   |
| Rated voltage [v]:             | 110-265 V AC      |
| Rated frequency [Hz]:          | 50-60 Hz          |
| Number of wires:               | 3                 |
| Number of phases:              | 1                 |
| Maximum load:                  | 800W, 10A         |
| IP:                            | IP20              |
| Protection class:              | I                 |
| Mercury content:               | no                |
| Environmental conditions [°c]: | -2060°C           |
| LOGISTIC DATA                  |                   |
| Collective packaging [pc.]:    | 100pc             |
| Weight with packaging [g]:     | 124g              |
| EAN:                           | 51904252161110291 |