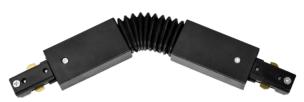

## MEVA PRO Flex Connector-A Black

## Connector MEVA PRO Flex Connector-A Black

Rail lighting is an innovative solution that gives an endless number of combinations, personalization possibilities and creating unique illumination of the room. The rail system is a whole set of elements- rails, connectors, power supplies and plugs.