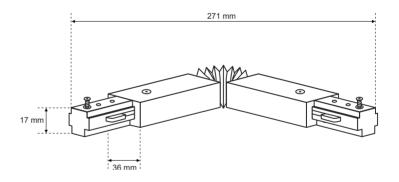

| SPECIFICATIONS                 | EDO777529         |
|--------------------------------|-------------------|
| Application:                   | inside            |
| Connector type:                | flexible A        |
| Type of system:                | track MEVA PRO    |
| Type of assembly:              | surface           |
| Instalation site:              | ceiling           |
| Colour:                        | white             |
| Type of finish:                | mat               |
| Material:                      | PC, steel         |
| Dimensions:                    |                   |
| -width [mm]:                   | 36mm              |
| -hight [mm]:                   | 17mm              |
| -lenght [mm]:                  | 271mm             |
| TECHNICAL DATA                 |                   |
| Rated voltage [v]:             | 110-265 V AC      |
| Rated frequency [Hz]:          | 50-60 Hz          |
| Number of wires:               | 3                 |
| Number of phases:              | 1                 |
| Maximum load:                  | 800W, 10A         |
| IP:                            | IP20              |
| Protection class:              | I                 |
| Mercury content:               | no                |
| Environmental conditions [°c]: | -2060°C           |
| LOGISTIC DATA                  |                   |
| Collective packaging [pc.]:    | 100pc             |
| Weight with packaging [g]:     | 124g              |
| EAN:                           | 51904252161110291 |