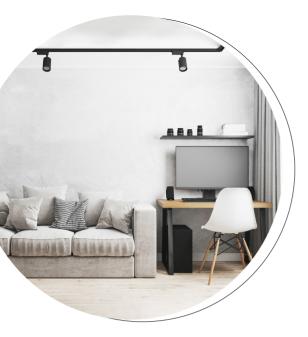

## Connector MEVA PRO Flex Connector-A Black

Rail lighting is an innovative solution that gives an endless number of combinations, personalization possibilities and creating unique illumination of the room. The rail system is a whole set of elements- rails, connectors, power supplies and plugs.