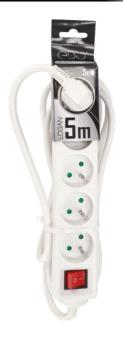

## LOGAN White 5-WAY 5m switch

## **Extension cord LOGAN White 5-WAY 5m switch**

The white extension cord from EDO is a product intended for use in the household. The extension cord allows you to connect devices that are far from the power outlet. The product is equipped with a 5m power cord and has five E-type sockets- with a pin, Child Protection and grounding for safety. The extension cord should not be used in dirty and damp rooms. The version with a switch allows you to cut off the power to all sockets at the same time.