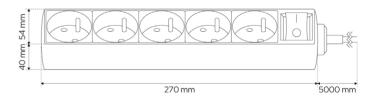

## **Extension cord LOGAN White 5-WAY 5m switch**

The white extension cord from EDO is a product intended for use in the household. The extension cord allows you to connect devices that are far from the power outlet. The product is equipped with a 5m power cord and has five E-type sockets- with a pin, Child Protection and grounding for safety. The extension cord should not be used in dirty and damp rooms. The version with a switch allows you to cut off the power to all sockets at the same time.

| SPECIFICATIONS                    | EDO777564                              |
|-----------------------------------|----------------------------------------|
| Application:                      | inside                                 |
| Colour:                           | white                                  |
| Socket type:                      | E                                      |
| Number of sockets:                | 5                                      |
| Switch:                           | Yes                                    |
| Children Protection:              | Yes                                    |
| Plug type:                        | F (Schuko)                             |
| Plug material:                    | PVC                                    |
| Lenght of wire [m]:               | 5m                                     |
| Cross-section [m²]:               | 1,5mm2                                 |
| Cable type:                       | H05VV-F                                |
| Ground:                           | Yes                                    |
| Isolation material:               | PP plastic                             |
| Insulation fire resistance class: | V-0                                    |
| Case Material:                    | PP plastic                             |
| TECHNICAL DATA                    |                                        |
| Voltage [v]:                      | 230V                                   |
| Current [A]:                      | 16 A                                   |
| Max load [w]:                     | 3680W                                  |
| Frequency [Hz]:                   | 50Hz                                   |
| IP:                               | IP20                                   |
| Protection class:                 | I                                      |
| Enviromental conditions [°c]:     | -535°C                                 |
| Dimmensions of housing [mm]:      | 270x54x40mm                            |
| LOGISTIC DATA                     |                                        |
| Weight [g]:                       | 711g                                   |
| Collective packaging [pcs.]:      | 20pcs                                  |
| FAN                               | 11 101 0 011 10 1 100 11 1 1 1 1 1 1 1 |