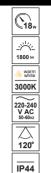

## PERETI LED PRO Wood 18W WW

| Source type:                             | Ceiling lamp with built-in LE |
|------------------------------------------|-------------------------------|
| Application:                             | indoor                        |
| Type of assembly:                        | surface-mounted               |
| Installation site:                       | ceiling and wall              |
| Connection type:                         | screw cube                    |
| Colour:                                  | white cover with wooden fra   |
| Material:                                | cover and lampshade- PCV      |
| Dimensions [mm]:                         |                               |
| -width [mm]:                             | ø295mm                        |
| -lenght [mm]:                            | =                             |
| -height [mm]:                            | 55mm                          |
| Adjustable:                              | no                            |
| Lampshade:                               | mat                           |
| Replaceable light source:                | no                            |
| Energy efficiency<br>class [A-G]:        | A F                           |
| Cooperation with a dimmer:               | no                            |
| TECHNICAL DATA                           |                               |
| Power in the on-mode Pon [W]:            | 18W                           |
| Standby power Psb/Pnet [W]:              | /                             |
| Rated voltage [v]:                       | 220-240V                      |
| Rated frequency [Hz]:                    | 50 Hz                         |
| Color temperature [к]:                   | 3000K                         |
| Light color change:                      | no                            |
| Light distribution angle [°]:            | 120°                          |
| Color rendering index CRI:               | 80                            |
| Color rendering index R9:                | 16                            |
| Total luminous flux [lm]:                | -                             |
| Useful luminous flux [lm]:               | 1800lm                        |
| Measurement of the luminous flux in [º]: | sphere (360°)                 |
| Luminous efficiency [lm/W]:              | 100lm/W                       |
| Rated life [h]:                          | 25000h                        |
| Number of cycles on/off:                 | 15000                         |
| On-mode energy consumption [kwh/1000h]:  | 18kWh/1000h                   |
| IP:                                      | IP44                          |
| Protecion class:                         | II                            |
| Mercury content:                         | no                            |
| Environmental conditions [°c]:           | -20°C40°C                     |
| LOGISTIC DATA                            |                               |
| Collective packaging [pcs.]:             | 10pcs.                        |
| Weight [g]:                              | 461g                          |
| FAN:                                     |                               |