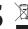

## PERETI LED PRO Wood 18W WW

| Source type:                             | Ceiling lamp with built-in LE |
|------------------------------------------|-------------------------------|
| Application:                             | indoor                        |
| Type of assembly:                        | surface-mounted               |
| Installation site:                       | ceiling and wall              |
| Connection type:                         | screw cube                    |
| Colour:                                  | white cover with wooden fra   |
| Material:                                | cover and lampshade- PCV      |
| Dimensions [mm]:                         |                               |
| -width [mm]:                             | ø295mm                        |
| -lenght [mm]:                            | =                             |
| -height [mm]:                            | 55mm                          |
| Adjustable:                              | no                            |
| Lampshade:                               | mat                           |
| Replaceable light source:                | no                            |
| Energy efficiency<br>class [A-G]:        | A F                           |
| Cooperation with a dimmer:               | no                            |
| TECHNICAL DATA                           |                               |
| Power in the on-mode Pon [W]:            | 18W                           |
| Standby power Psb/Pnet [W]:              | /                             |
| Rated voltage [v]:                       | 220-240V                      |
| Rated frequency [Hz]:                    | 50 Hz                         |
| Color temperature [к]:                   | 3000K                         |
| Light color change:                      | no                            |
| Light distribution angle [°]:            | 120°                          |
| Color rendering index CRI:               | 80                            |
| Color rendering index R9:                | 16                            |
| Total luminous flux [lm]:                | -                             |
| Useful luminous flux [lm]:               | 1800lm                        |
| Measurement of the luminous flux in [º]: | sphere (360°)                 |
| Luminous efficiency [lm/W]:              | 100lm/W                       |
| Rated life [h]:                          | 25000h                        |
| Number of cycles on/off:                 | 15000                         |
| On-mode energy consumption [kwh/1000h]:  | 18kWh/1000h                   |
| IP:                                      | IP44                          |
| Protecion class:                         | II                            |
| Mercury content:                         | no                            |
| Environmental conditions [°c]:           | -20°C40°C                     |
| LOGISTIC DATA                            |                               |
| Collective packaging [pcs.]:             | 10pcs.                        |
| Weight [g]:                              | 461g                          |
| FAN:                                     |                               |