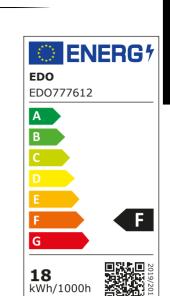

## PERETI LED PRO Wood 18W WW

| Source type:                             | Ceiling lamp with built-in LE |
|------------------------------------------|-------------------------------|
| Application:                             | indoor                        |
| Type of assembly:                        | surface-mounted               |
| Installation site:                       | ceiling and wall              |
| Connection type:                         | screw cube                    |
| Colour:                                  | white cover with wooden fra   |
| Material:                                | cover and lampshade- PCV      |
| Dimensions [mm]:                         |                               |
| -width [mm]:                             | ø295mm                        |
| -lenght [mm]:                            | =                             |
| -height [mm]:                            | 55mm                          |
| Adjustable:                              | no                            |
| Lampshade:                               | mat                           |
| Replaceable light source:                | no                            |
| Energy efficiency<br>class [A-G]:        | A F                           |
| Cooperation with a dimmer:               | no                            |
| TECHNICAL DATA                           |                               |
| Power in the on-mode Pon [W]:            | 18W                           |
| Standby power Psb/Pnet [W]:              | /                             |
| Rated voltage [v]:                       | 220-240V                      |
| Rated frequency [Hz]:                    | 50 Hz                         |
| Color temperature [к]:                   | 3000K                         |
| Light color change:                      | no                            |
| Light distribution angle [°]:            | 120°                          |
| Color rendering index CRI:               | 80                            |
| Color rendering index R9:                | 16                            |
| Total luminous flux [lm]:                | -                             |
| Useful luminous flux [lm]:               | 1800lm                        |
| Measurement of the luminous flux in [º]: | sphere (360°)                 |
| Luminous efficiency [lm/W]:              | 100lm/W                       |
| Rated life [h]:                          | 25000h                        |
| Number of cycles on/off:                 | 15000                         |
| On-mode energy consumption [kwh/1000h]:  | 18kWh/1000h                   |
| IP:                                      | IP44                          |
| Protecion class:                         | II                            |
| Mercury content:                         | no                            |
| Environmental conditions [°c]:           | -20°C40°C                     |
| LOGISTIC DATA                            |                               |
| Collective packaging [pcs.]:             | 10pcs.                        |
| Weight [g]:                              | 461g                          |
| FAN:                                     |                               |