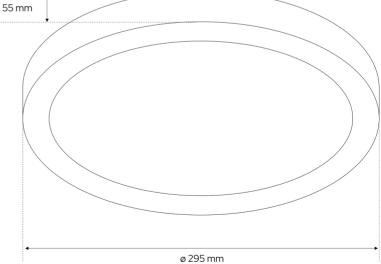

## PERETI LED PRO Wood 18W WW

| Source type:                             | Ceiling lamp with built-in LE |
|------------------------------------------|-------------------------------|
| Application:                             | indoor                        |
| Type of assembly:                        | surface-mounted               |
| Installation site:                       | ceiling and wall              |
| Connection type:                         | screw cube                    |
| Colour:                                  | white cover with wooden fra   |
| Material:                                | cover and lampshade- PCV      |
| Dimensions [mm]:                         |                               |
| -width [mm]:                             | ø295mm                        |
| -lenght [mm]:                            | =                             |
| -height [mm]:                            | 55mm                          |
| Adjustable:                              | no                            |
| Lampshade:                               | mat                           |
| Replaceable light source:                | no                            |
| Energy efficiency<br>class [A-G]:        | A F                           |
| Cooperation with a dimmer:               | no                            |
| TECHNICAL DATA                           |                               |
| Power in the on-mode Pon [W]:            | 18W                           |
| Standby power Psb/Pnet [W]:              | /                             |
| Rated voltage [v]:                       | 220-240V                      |
| Rated frequency [Hz]:                    | 50 Hz                         |
| Color temperature [к]:                   | 3000K                         |
| Light color change:                      | no                            |
| Light distribution angle [°]:            | 120°                          |
| Color rendering index CRI:               | 80                            |
| Color rendering index R9:                | 16                            |
| Total luminous flux [lm]:                | -                             |
| Useful luminous flux [lm]:               | 1800lm                        |
| Measurement of the luminous flux in [º]: | sphere (360°)                 |
| Luminous efficiency [lm/W]:              | 100lm/W                       |
| Rated life [h]:                          | 25000h                        |
| Number of cycles on/off:                 | 15000                         |
| On-mode energy consumption [kwh/1000h]:  | 18kWh/1000h                   |
| IP:                                      | IP44                          |
| Protecion class:                         | II                            |
| Mercury content:                         | no                            |
| Environmental conditions [°c]:           | -20°C40°C                     |
| LOGISTIC DATA                            |                               |
| Collective packaging [pcs.]:             | 10pcs.                        |
| Weight [g]:                              | 461g                          |
| FAN:                                     |                               |