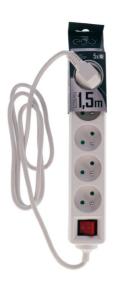

## LOGAN White 5-WAY 1,5m switch

## Extension cord LOGAN White 5-WAY 1,5m switch

| SPECIFICATIONS                    | ED0777671   |
|-----------------------------------|-------------|
| Application:                      | inside      |
| Colour:                           | white       |
| Socket type:                      | E           |
| Number of sockets:                | 5           |
| Switch:                           | Yes         |
| Children Protection:              | Yes         |
| Plug type:                        | F (Schuko)  |
| Plug material:                    | PVC         |
| Lenght of wire [m]:               | 1,5m        |
| Cross-section [m²]:               | 1mm2        |
| Cable type:                       | H05VV-F     |
| Ground:                           | Yes         |
| Isolation material:               | PP plastic  |
| Insulation fire resistance class: | V-0         |
| Case Material:                    | PP plastic  |
| TECHNICAL DATA                    |             |
| Voltage [v]:                      | 230V        |
| Current [A]:                      | 16 A        |
| Max load [w]:                     | 3680W       |
| Frequency [Hz]:                   | 50Hz        |
| IP:                               | IP20        |
| Protection class:                 | I           |
| Enviromental conditions [°c]:     | -535°C      |
| Dimmensions of housing [mm]:      | 280x54x38mm |
| LOGISTIC DATA                     |             |
| Weight [g]:                       | 334g        |
| Collective packaging [pcs.]:      | 50pcs       |
| EAN                               |             |