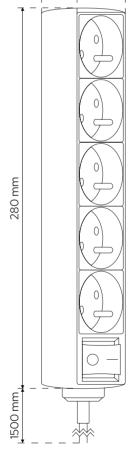

## LOGAN White 5-WAY 1,5m switch

## Extension cord LOGAN White 5-WAY 1,5m switch

| SPECIFICATIONS                    | ED0777671   |
|-----------------------------------|-------------|
| Application:                      | inside      |
| Colour:                           | white       |
| Socket type:                      | E           |
| Number of sockets:                | 5           |
| Switch:                           | Yes         |
| Children Protection:              | Yes         |
| Plug type:                        | F (Schuko)  |
| Plug material:                    | PVC         |
| Lenght of wire [m]:               | 1,5m        |
| Cross-section [m²]:               | 1mm2        |
| Cable type:                       | H05VV-F     |
| Ground:                           | Yes         |
| Isolation material:               | PP plastic  |
| Insulation fire resistance class: | V-0         |
| Case Material:                    | PP plastic  |
| TECHNICAL DATA                    |             |
| Voltage [v]:                      | 230V        |
| Current [A]:                      | 16 A        |
| Max load [w]:                     | 3680W       |
| Frequency [Hz]:                   | 50Hz        |
| IP:                               | IP20        |
| Protection class:                 | I           |
| Enviromental conditions [°c]:     | -535°C      |
| Dimmensions of housing [mm]:      | 280x54x38mm |
| LOGISTIC DATA                     |             |
| Weight [g]:                       | 334g        |
| Collective packaging [pcs.]:      | 50pcs       |
| EAN                               |             |